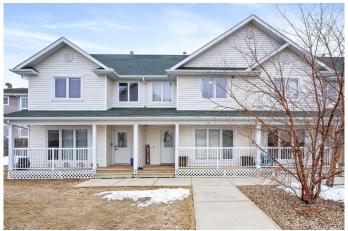

### \$219,000

3 Bedroom, 2.00 Bathroom, 1,240 sqft Residential on 0.00 Acres

Wallacefield, Lloydminster, Saskatchewan

Welcome to Meadowview Estates! Compared to many other townhouse properties this one provides unique and desirable features including a fully fenced yard, main floor laundry with space for storage and a spacious parking lot that is easier to accommodate full sized vehicles! At 1,240 square feet above grade, you'II also notice that every level of this home has adequate space including a large living room and kitchen, spacious bedrooms and a basement that provides plenty of room for a large family room, and a future bedroom and 3-piece bathroom. This property is tucked away in a quiet location and is conveniently close to shopping amenities, restaurants and is just a short walk to a couple of parks!

#### **Exterior**

Exterior Features None

Lot Description Back Yard Roof Asphalt

Construction Vinyl Siding

Foundation Poured Concrete