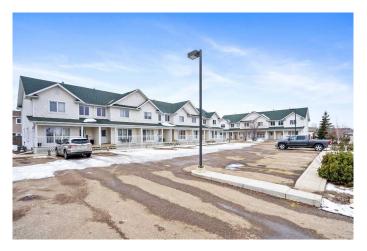

### \$219,000

3 Bedroom, 2.00 Bathroom, 1,240 sqft Residential on 0.00 Acres

Wallacefield, Lloydminster, Saskatchewan

Welcome to Meadowview Estates! Compared to many other townhouse properties this one provides unique and desirable features including a fully fenced yard, main floor laundry with space for storage and a spacious parking lot that is easier to accommodate full sized vehicles! At 1,240 square feet above grade, you'II also notice that every level of this home has adequate space including a large living room and kitchen, spacious bedrooms and a basement that provides plenty of room for a large family room, and a future bedroom and 3-piece bathroom. This property is tucked away in a quiet location and is conveniently close to shopping amenities, restaurants and is just a short walk to a couple of parks!

## **Community Information**

Address 103, 4727 20 Street

Subdivision Wallacefield
City Lloydminster
County Lloydminster
Province Saskatchewan

Postal Code S9V 0X4