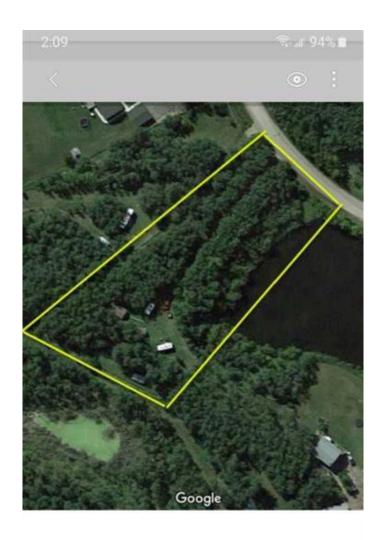

### \$310,000

0 Bedroom, 0.00 Bathroom, Land on 1.54 Acres

Pine Lake West, Rural Red Deer County, Alberta

Click brochure link for more details. Pine lake, 1.54 acres, Rosewood Estates. Lot 7 is ready to build. Has Septic, water well and Hydro. Gas available at Property line.

Well treed for privacy with sheds, pond in front, paved to driveway, community docks for boats. Fishing and Golfing in the area.