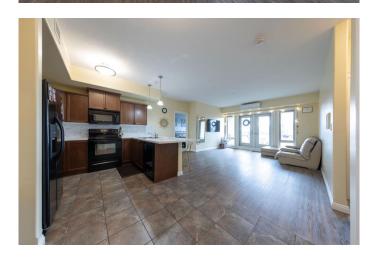

# \$199,900

2 Bedroom, 2.00 Bathroom, 1,109 sqft Residential on 0.00 Acres

West Lloydminster, Lloydminster, Alberta

Welcome to Cornerstone! This immaculate 2 bedroom 2 bathroom first floor unit is sure to impress the minute you step inside. Open concept living with recent renovations including new countertop and black splash, new vinyl flooring throughout living room area and bedrooms as well as a brand new washer & dryer. The master bedroom features double closets and a full 4 piece bathroom. This beautiful building boasts an owners lounge, exercise room, guest suite as well as underground parking. This unit comes with 1 underground stall and 1 surface stall. Make your move to luxury today!

#### Interior

Interior Features See Remarks

Appliances Dishwasher, Electric Stove, Refrigerator, Washer/Dryer

Heating Hot Water, Natural Gas

Cooling Central Air