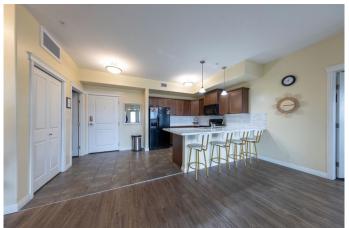

# \$199,900

2 Bedroom, 2.00 Bathroom, 1,109 sqft Residential on 0.00 Acres

West Lloydminster, Lloydminster, Alberta

Welcome to Cornerstone! This immaculate 2 bedroom 2 bathroom first floor unit is sure to impress the minute you step inside. Open concept living with recent renovations including new countertop and black splash, new vinyl flooring throughout living room area and bedrooms as well as a brand new washer & dryer. The master bedroom features double closets and a full 4 piece bathroom. This beautiful building boasts an owners lounge, exercise room, guest suite as well as underground parking. This unit comes with 1 underground stall and 1 surface stall. Make your move to luxury today!

#### Interior

Interior Features See Remarks

Appliances Dishwasher, Electric Stove, Refrigerator, Washer/Dryer

Heating Hot Water, Natural Gas

Cooling Central Air