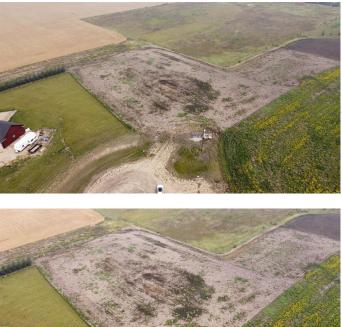

## \$161,950

0 Bedroom, 0.00 Bathroom, Land on 2.68 Acres

Goldenrod Estates, Rural Grande Prairie No. 1, County of, Alberta

Goldenrod Estates, located just minutes east of the City of Grande Prairie with easy access to both highway 43 and highway 670. This is a beautiful subdivision with an established community that is maintained by the County of Grande Prairie. Features a playground, school bus route and a convenient 5 minutes from city limits. Located at the end of a cul de sac and backing onto working farmland, you can relax knowing you will have unobstructed views sitting from your future deck. Bring your favourite builder and construct your dream home, nestled on your 2.68 acres of ready to construct land. This lot is neighboured by two pre-existing dream homes and yours will be the third. Zoned for Harry Balfour county school located on a bus route.

## **Community Information**

| Address     | 46 721022 Range Road 54               |
|-------------|---------------------------------------|
| Subdivision | Goldenrod Estates                     |
| City        | Rural Grande Prairie No. 1, County of |
| County      | Grande Prairie No. 1, County of       |
| Province    | Alberta                               |
| Postal Code | T8X4G8                                |