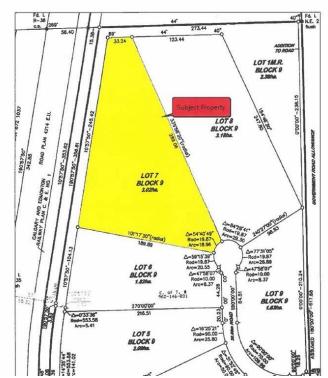

# \$190,000

0 Bedroom, 0.00 Bathroom, Land on 7.46 Acres

NONE, Rural Ponoka County, Alberta

Have you been looking for a perfect piece of land to build your dream home and still have room?! This is what you have been waiting for! Bring your plans for your custom home, Shop-house or Barndominium! Situated Between Ponoka and Lacombe, just outside Morningside, this nice sized acreage has gas and power at the property line and is ready for you to install your own Septic (field approved) and Drill your water Well to build your future home. Wonderfully situated for a walk-out basement and in close proximity to pavement and services with 15 minutes to Lacombe and 12 minutes to Ponoka. NOTE: GST is applicable and will be charged. No Mobile homes. Min 1200 Sq ft house

# **Essential Information**

MLS® # A2200476

Price \$190,000

Bathrooms 0.00

Acres 7.46

Type Land

Sub-Type Residential Land

Status Active

# **Community Information**

Address Lot 7 Rr 261

Subdivision NONE

City Rural Ponoka County

County Ponoka County

Province Alberta
Postal Code T4L 2N5

### **Exterior**

Zoning

Lot Description Irregular Lot, Near Golf Course, Open Lot, Rolling Slope