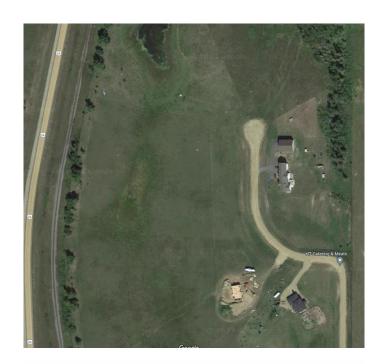

# \$190,000

0 Bedroom, 0.00 Bathroom, Land on 7.46 Acres

NONE, Rural Ponoka County, Alberta

Have you been looking for a perfect piece of land to build your dream home and still have room?! This is what you have been waiting for! Bring your plans for your custom home, Shop-house or Barndominium! Situated Between Ponoka and Lacombe, just outside Morningside, this nice sized acreage has gas and power at the property line and is ready for you to install your own Septic (field approved) and Drill your water Well to build your future home. Wonderfully situated for a walk-out basement and in close proximity to pavement and services with 15 minutes to Lacombe and 12 minutes to Ponoka. NOTE: GST is applicable and will be charged. No Mobile homes. Min 1200 Sq ft house

### **Exterior**

Zoning

Lot Description Irregular Lot, Near Golf Course, Open Lot, Rolling Slope