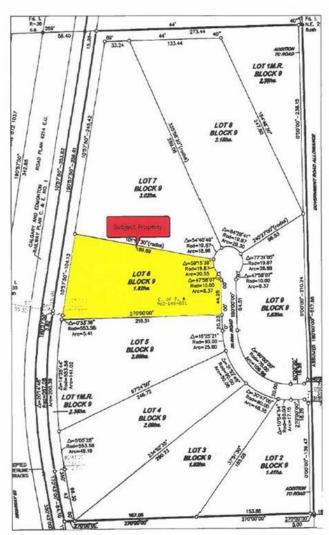

# \$170,000 - Lot 6 Rr 261, Rural Ponoka County

MLS® #A2200475

# **Community Information**

Address Lot 6 Rr 261

Subdivision NONE

City Rural Ponoka County

County Ponoka County

Province Alberta
Postal Code T4L 2N5

**Amenities** 

Utilities Electricity at Lot Line, Natural Gas at Lot Line

**Exterior** 

Lot Description Irregular Lot, Near Golf Course, Open Lot, Rolling Slope