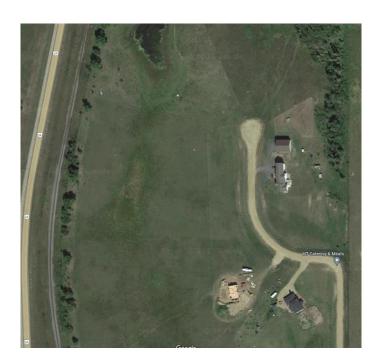

#### \$170,000

0 Bedroom, 0.00 Bathroom, Land on 4.50 Acres

NONE, Rural Ponoka County, Alberta

Have you been looking for a perfect piece of land to build your dream home and still have room?! This is what you have been waiting for! Bring your plans for your custom home, your Shop-House or your Barndominium! Situated Between Ponoka and Lacombe, just outside Morningside, this nice sized acreage has gas and power at the property line and is ready for you to install your own Septic (field approved) and Drill your water Well to build your future home. Wonderfully situated for a walk-out basement and in close proximity to pavement and services with 15 Minutes to Lacombe and 12 Minutes to Ponoka. NOTE: GST is applicable and will be charged. No Mobile homes. Min. 1200 Sq. Ft. home.

# **Community Information**

Address Lot 6 Rr 261

Subdivision NONE

City Rural Ponoka County

County Ponoka County

Province Alberta
Postal Code T4L 2N5

**Amenities** 

Utilities Electricity at Lot Line, Natural Gas at Lot Line

**Exterior** 

Lot Description Irregular Lot, Near Golf Course, Open Lot, Rolling Slope