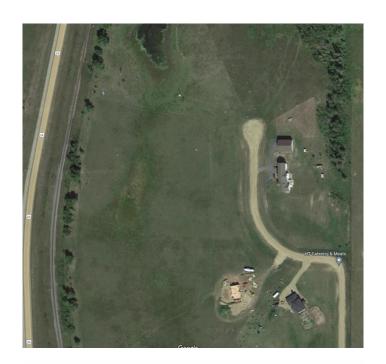

### \$170,000

0 Bedroom, 0.00 Bathroom, Land on 5.16 Acres

NONE, Rural Ponoka County, Alberta

Have you been looking for a perfect piece of land to build your dream home and still have room?! This is what you have been waiting for! Bring your building plans for your custom home, Shop-house or Barndominium!! Situated Between Ponoka and Lacombe, just outside Morningside, this nice sized acreage has gas and power at the property line and is ready for you to install your own Septic (field approved) and Drill your water Well to build your future home. Wonderfully situated for a walk-out basement and in close proximity to pavement and services with 15 Minutes to Lacombe and 12 to Ponoka - you are in the middle of it all . NOTE: GST is applicable and will be charged. No Mobile homes. Min. 1200 sq. ft. home required.

#### **Exterior**

Lot Description Near Golf Course, Irregular Lot, Open Lot, Rolling Slope