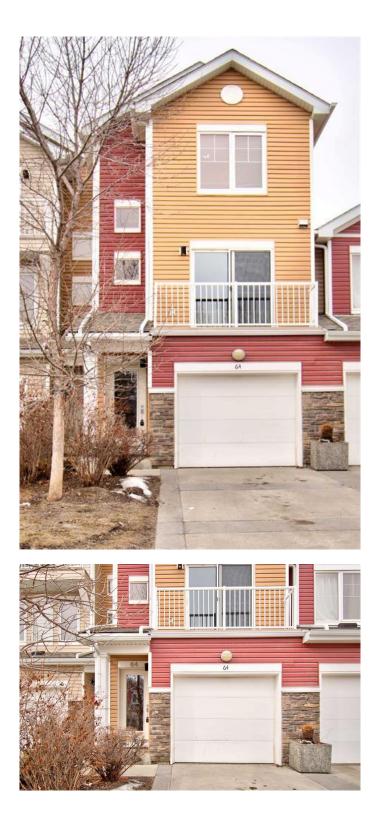

# \$385,000 - 64 Chaparral Ridge Park Se, Calgary

MLS® #A2200422

#### \$385,000

2 Bedroom, 3.00 Bathroom, 1,207 sqft Residential on 0.00 Acres

Chaparral, Calgary, Alberta

Welcome home to this bright, two bedroom, two and a half bathroom townhome condo in the beautiful community of Chaparral. Part of the Chorus at Chaparral Ridge, this complex is well managed and awaiting its next family. On the main level, you will find a gracious upgraded kitchen with stainless steel appliances, granite counters, and plenty of preparation space, large dining area and a specious separate living room.

On the upper level, youâ€<sup>™</sup>II find two large bedrooms; one with ensuite and private balcony and a main bath, linen closet and plenty of closet space.

Featuring gleaming hardwood floors and large windows, this home is flooded with natural light. Additionally, this home features three private balconies - one at the front of the home and two at the back!

The single car garage is extra long and has plenty of storage space (including additional under stair storage). This lovely home has been freshly painted and move in ready! Steps to schools, playgrounds, Fish Creek Park and Sikome Lake. Easy access to Stoney Trail, MacLeod Trail, Deerfoot Trail, shopping and amenities at your fingertips. Don't miss this incredible opportunity to live in this family-oriented community. All for under \$400,000. Don't wait! Call your Realtor today!