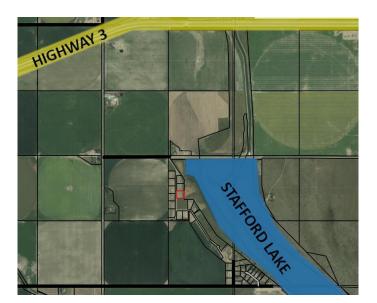

# \$369,900 - 9, 191041 Twp Rd 93, Rural Lethbridge County

MLS® #A2200369

### \$369,900

0 Bedroom, 0.00 Bathroom, Land on 2.00 Acres

NONE, Rural Lethbridge County, Alberta

One of just a handful of lots with frontage on Stafford Lake! This 2 acre lot is the perfect place for a weekend getaway or for your full time residence. Located only 20 minutes from Lethbridge or Taber, you are close enough to head to the lake after work! Bring your builder and build your dream home on the lake!