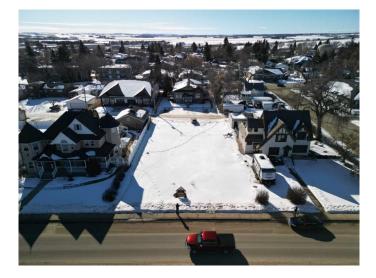

#### \$239,000

0 Bedroom, 0.00 Bathroom, Land on 0.25 Acres

Downtown Lacombe, Lacombe, Alberta

Prime Oversized Lot Near Downtown Lacombe  $\hat{a} \in 10,875$  Sq. Ft.! Seize this rare opportunity to own a spacious  $75\hat{a} \in \mathbb{T} \times 145\hat{a} \in \mathbb{T}$  lot in the heart of Lacombe! Perfectly located within walking distance to shopping, amenities, the beautiful Lacombe Memorial Centre, and the Mary C. Moore Public Library, this prime parcel offers the ideal balance of convenience and community charm.

Whether you bring your own builder and custom design or choose to work with the renowned Vleeming Custom Homes, this lot provides endless possibilities to create your dream home in a highly desirable neighborhood.

Opportunities like this don't come oftenâ€"act now and start planning your future in one of Lacombe's most sought-after locations!