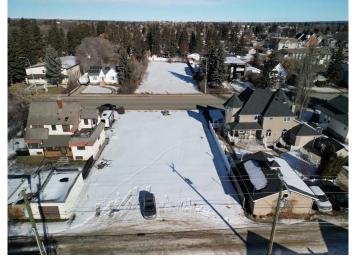

#### \$239,000

0 Bedroom, 0.00 Bathroom, Land on 0.25 Acres

Downtown Lacombe, Lacombe, Alberta

Prime Oversized Lot Near Downtown Lacombe  $\hat{a} \in 10,875$  Sq. Ft.! Seize this rare opportunity to own a spacious  $75\hat{a} \in \mathbb{T} \times 145\hat{a} \in \mathbb{T}$  lot in the heart of Lacombe! Perfectly located within walking distance to shopping, amenities, the beautiful Lacombe Memorial Centre, and the Mary C. Moore Public Library, this prime parcel offers the ideal balance of convenience and community charm.

Whether you bring your own builder and custom design or choose to work with the renowned Vleeming Custom Homes, this lot provides endless possibilities to create your dream home in a highly desirable neighborhood.

Opportunities like this don't come oftenâ€"act now and start planning your future in one of Lacombe's most sought-after locations!