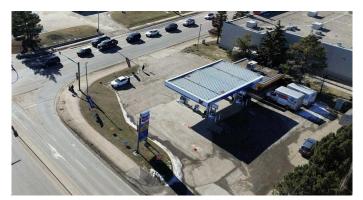

#### \$1,499,000

0 Bedroom, 0.00 Bathroom, Commercial on 0.00 Acres

South Business Park, Stony Plain, Alberta

Prime Gas Station Opportunity in a High-Traffic Location! This well-established Chevron gas station sits on a highly visible corner lot spanning half an acre, making it an excellent investment opportunity. Strategically located at the intersection of busy streets, it benefits from consistent vehicle traffic and strong customer flow. The station was converted into a Chevron last year and features 2018-installed double-layered fiberglass tanks, ensuring long-term durability and compliance with industry standards. The convenience store is well-stocked and generates strong sales, further enhancing the profitability of the business. Additionally, the station enjoys very good fuel margins, maximizing revenue potential. Whether you're looking to expand your portfolio or step into the fuel retail industry, this turn-key operation offers stability, profitability, and exceptional visibility in a prime location! Please feel free to call or email for the further details!

# **Community Information**

| Address     | 4306 South Park Drive |
|-------------|-----------------------|
| Subdivision | South Business Park   |
| City        | Stony Plain           |
| County      | Parkland County       |
| Province    | Alberta               |
| Postal Code | T3Z 1L1               |