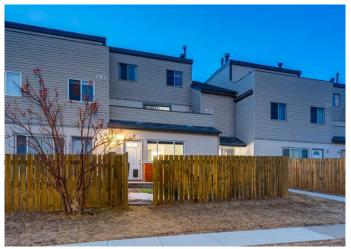

## \$335,000

2 Bedroom, 1.00 Bathroom, 910 sqft Residential on 0.00 Acres

St Andrews Heights, Calgary, Alberta

Welcome to your two bedroom, one bathroom townhouse in St. Andrews Heights. Located very close to the Foothills Hospital, this townhouse also offers convenient access to McMahon Stadium, Market Mall, and the University of Calgary, all while providing comforts of home. The 910 sq feet of space has just been painted, and the carpets, floors and baseboards are all new. In addition to a large, private fenced maintenance free yard, there is also one assigned covered parking stall. This unit is found further from 29 street making it a quieter unit then others in the complex. In unit washer and dryer, and a large open kitchen with ample cabinets and storage all make it easy to call this space home or even a great investment property.

Cooling None Basement None

**Exterior** 

Exterior Features Private Yard, Private Entrance

Lot Description Back Yard, Low Maintenance Landscape

Roof Asphalt Shingle

Construction Vinyl Siding, Wood Frame

Foundation Poured Concrete