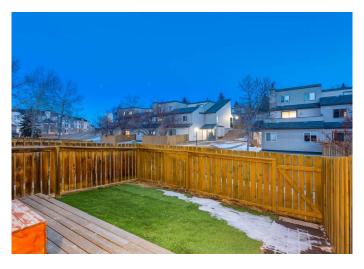

## \$335,000

2 Bedroom, 1.00 Bathroom, 910 sqft Residential on 0.00 Acres

St Andrews Heights, Calgary, Alberta

Welcome to your two bedroom, one bathroom townhouse in St. Andrews Heights. Located very close to the Foothills Hospital, this townhouse also offers convenient access to McMahon Stadium, Market Mall, and the University of Calgary, all while providing comforts of home. The 910 sq feet of space has just been painted, and the carpets, floors and baseboards are all new. In addition to a large, private fenced maintenance free yard, there is also one assigned covered parking stall. This unit is found further from 29 street making it a quieter unit then others in the complex. In unit washer and dryer, and a large open kitchen with ample cabinets and storage all make it easy to call this space home or even a great investment property.

Cooling None Basement None

**Exterior** 

Exterior Features Private Yard, Private Entrance

Lot Description Back Yard, Low Maintenance Landscape

Roof Asphalt Shingle

Construction Vinyl Siding, Wood Frame

Foundation Poured Concrete