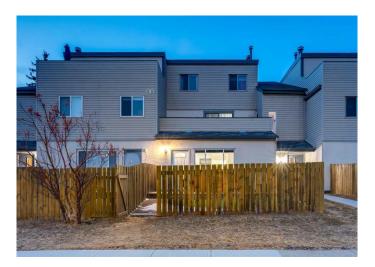

## \$335,000 - 509, 1540 29 Street Nw, Calgary

MLS® #A2199959

## \$335,000

2 Bedroom, 1.00 Bathroom, 910 sqft Residential on 0.00 Acres

St Andrews Heights, Calgary, Alberta

Welcome to your two bedroom, one bathroom townhouse in St. Andrews Heights. Located very close to the Foothills Hospital, this townhouse also offers convenient access to McMahon Stadium, Market Mall, and the University of Calgary, all while providing comforts of home. The 910 sq feet of space has just been painted, and the carpets, floors and baseboards are all new. In addition to a large, private fenced maintenance free yard, there is also one assigned covered parking stall. This unit is found further from 29 street making it a quieter unit then others in the complex. In unit washer and dryer, and a large open kitchen with ample cabinets and storage all make it easy to call this space home or even a great investment property.