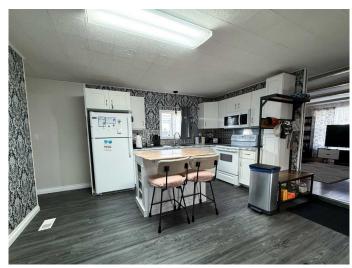

## \$75,500

2 Bedroom, 1.00 Bathroom, 1,088 sqft Mobile on 0.00 Acres

Terrace Heights, Hinton, Alberta

This charming 2-bedroom, 1-bathroom mobile home has been beautifully renovated, offering modern finishes and a cozy living space. With updated flooring and stylish upgrades throughout, it's ready to move in and enjoy. Perfectly suited for those seeking an affordable and low-maintenance home, this mobile home is ideal for first-time buyers or anyone looking to downsize. Outside features a large covered patio and a large fully fenced yard with a powered shed. Conveniently located near shopping and local amenities, it provides the perfect balance of comfort and convenience.

### **Amenities**

Parking Spaces 2

Parking Pad, RV Access/Parking

Interior

Appliances Electric Stove, Microwave, Refrigerator, Washer/Dryer, Window

Coverings, Wall/Window Air Conditioner

Heating Forced Air, Natural Gas