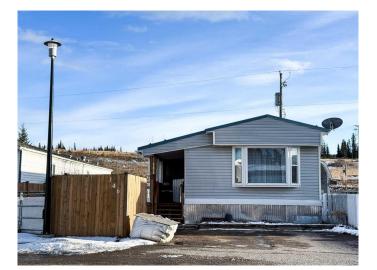

# \$75,500 - 346, 133 Jarvis Street, Hinton

MLS® #A2199954

## \$75,500

2 Bedroom, 1.00 Bathroom, 1,088 sqft Mobile on 0.00 Acres

Terrace Heights, Hinton, Alberta

This charming 2-bedroom, 1-bathroom mobile home has been beautifully renovated, offering modern finishes and a cozy living space. With updated flooring and stylish upgrades throughout, it's ready to move in and enjoy. Perfectly suited for those seeking an affordable and low-maintenance home, this mobile home is ideal for first-time buyers or anyone looking to downsize. Outside features a large covered patio and a large fully fenced yard with a powered shed. Conveniently located near shopping and local amenities, it provides the perfect balance of comfort and convenience.

**Exterior** 

Roof Metal