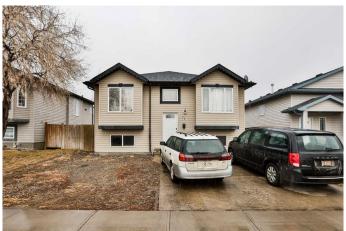

# \$350,000 - 17 Aberdeen Road W, Lethbridge

MLS® #A2199686

## \$350,000

4 Bedroom, 3.00 Bathroom, 1,026 sqft Residential on 0.09 Acres

West Highlands, Lethbridge, Alberta

Just steps from Highlands Park, this fully developed 4-bedroom, 3-bathroom home is a rare gem in West Lethbridge. With great amenities nearby, it offers a bright and open main floor with vaulted ceilings, creating a warm and inviting space. The kitchen is equipped with stainless steel appliances, including a fridge, stove, dishwasher, and hood fan.

#### **Exterior**

Exterior Features None

Lot Description Back Yard

Roof Asphalt Shingle

Construction Vinyl Siding

Foundation Poured Concrete