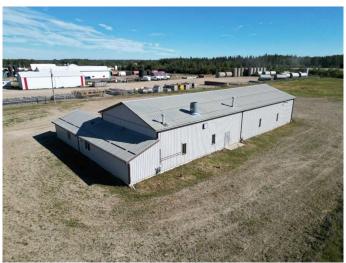

## \$6,500

0 Bedroom, 0.00 Bathroom, Commercial on 4.79 Acres

NONE, Rural Yellowhead County, Alberta

For Lease – 4,400 Sq Ft Commercial Shop + 840 Sq Ft Office/Boardroom Space.

This property offers 4.79 acres in the Mizera Industrial Park, conveniently located just off Highway 16, east of Edson. The office area includes two offices, a boardroom, a 2-piece bathroom, and a large storage room.

The shop is heated by a combination of in-floor and radiant heating systems and features two 14' overhead doors and a 2-piece washroom. The yard is fully fenced with security gates and offers ample space for parking or storing large trucks and equipment. The property includes over 2 acres of finished land, with an additional 2.8 acres ready for gravel. Zoned RI (Rural Industrial).

#### **Essential Information**

MLS® # A2199455
Price \$6,500
Bathrooms 0.00

Acres 4.79 Year Built 1992

Type Commercial

Sub-Type Industrial

Status Active