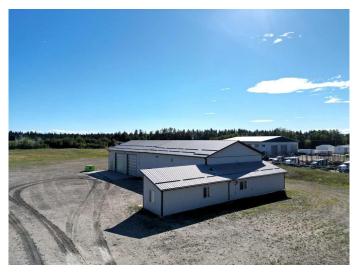

## \$6,500

0 Bedroom, 0.00 Bathroom, Commercial on 4.79 Acres

NONE, Rural Yellowhead County, Alberta

For Lease – 4,400 Sq Ft Commercial Shop + 840 Sq Ft Office/Boardroom Space.

This property offers 4.79 acres in the Mizera Industrial Park, conveniently located just off Highway 16, east of Edson. The office area includes two offices, a boardroom, a 2-piece bathroom, and a large storage room.

The shop is heated by a combination of in-floor and radiant heating systems and features two 14' overhead doors and a 2-piece washroom. The yard is fully fenced with security gates and offers ample space for parking or storing large trucks and equipment. The property includes over 2 acres of finished land, with an additional 2.8 acres ready for gravel. Zoned RI (Rural Industrial).

#### **Essential Information**

MLS® # A2199455
Price \$6,500
Bathrooms 0.00

Acres 4.79 Year Built 1992

Type Commercial

Sub-Type Industrial

Status Active

#### **Exterior**

Roof Metal

Construction Metal Siding

Foundation Poured Concrete