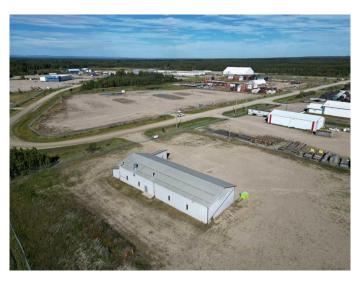

## \$6,500

0 Bedroom, 0.00 Bathroom, Commercial on 4.79 Acres

NONE, Rural Yellowhead County, Alberta

For Lease – 4,400 Sq Ft Commercial Shop + 840 Sq Ft Office/Boardroom Space.

This property offers 4.79 acres in the Mizera Industrial Park, conveniently located just off Highway 16, east of Edson. The office area includes two offices, a boardroom, a 2-piece bathroom, and a large storage room.

The shop is heated by a combination of in-floor and radiant heating systems and features two 14' overhead doors and a 2-piece washroom. The yard is fully fenced with security gates and offers ample space for parking or storing large trucks and equipment. The property includes over 2 acres of finished land, with an additional 2.8 acres ready for gravel. Zoned RI (Rural Industrial).