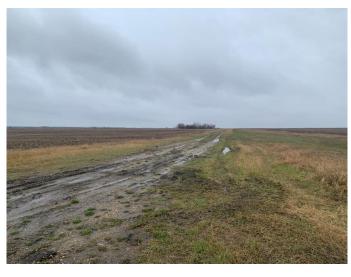

# \$179,900

0 Bedroom, 0.00 Bathroom, Land on 10.01 Acres

NONE, Rural Grande Prairie No. 1, County of, Alberta

Rare opportunity to own a larger parcel of land at an affordable price! This 10+ acre parcel is located a short drive out of GP. There's a great opportunity to set this property up for your business or for animals! CR-5 ZONING! Owner may be willing to finance while the acreage is being set up giving you financial flexibility to make your dreams come true.

# **Essential Information**

| MLS® #    | A2199434         |
|-----------|------------------|
| Price     | \$179,900        |
| Bathrooms | 0.00             |
| Acres     | 10.01            |
| Туре      | Land             |
| Sub-Type  | Residential Land |
| Status    | Active           |