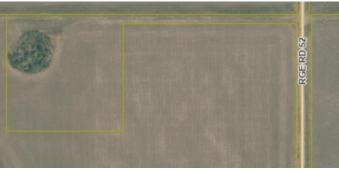

# \$179,900

0 Bedroom, 0.00 Bathroom, Land on 10.01 Acres

NONE, Rural Grande Prairie No. 1, County of, Alberta

Rare opportunity to own a larger parcel of land at an affordable price! This 10+ acre parcel is located a short drive out of GP. There's a great opportunity to set this property up for your business or for animals! CR-5 ZONING! Owner may be willing to finance while the acreage is being set up giving you financial flexibility to make your dreams come true.

# **Essential Information**

| MLS® #    | A2199434         |
|-----------|------------------|
| Price     | \$179,900        |
| Bathrooms | 0.00             |
| Acres     | 10.01            |
| Туре      | Land             |
| Sub-Type  | Residential Land |
| Status    | Active           |

### **Community Information**

| Address     | Se-15-73-5-w6 Range Road 52           |
|-------------|---------------------------------------|
| Subdivision | NONE                                  |
| City        | Rural Grande Prairie No. 1, County of |
| County      | Grande Prairie No. 1, County of       |
| Province    | Alberta                               |
| Postal Code | T0H 3C0                               |