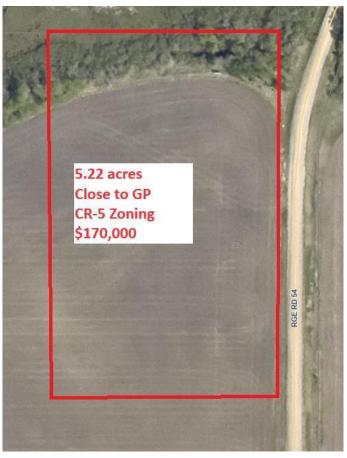

## \$169,900

0 Bedroom, 0.00 Bathroom, Land on 5.22 Acres

NONE, Rural Grande Prairie No. 1, County of, Alberta

Beautiful 5.2 acre parcel with close proximity to Grande Prairie. It comes with nice tree coverage to the North. Mostly pavement to the property with a short stint of gravel. Great potential for a home build or a modular home set up. Seller may be willing to do a short term vendor finance while you set up your acreage.

Date Listed March 5th, 2025

Days on Market 68 Zoning CR-5