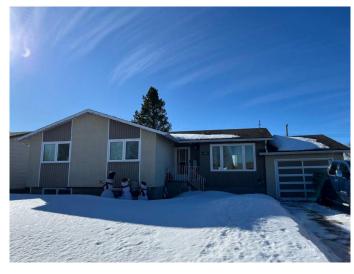

# \$254,900 - 509 7 Avenue, Fox Creek

MLS® #A2197452

## \$254,900

4 Bedroom, 2.00 Bathroom, 1,117 sqft Residential on 0.19 Acres

NONE, Fox Creek, Alberta

YOU WILL NEVER FIND A NICER HOME LISTED AT THIS PRICE ..4 Bedrooms, 2 bathrooms..

Kitchen with side dining room, over looks huge fenced back yard with large deck. Deck will hold all your company for your summer BBQ. New fridge and stove staying in home. Living room has newer paint and laminate flooring. Large master bedroom has plenty of room for your king bed, up graded main bath with sooker tub,2 more good size bedrooms.. Down stairs has a large family room for all your movie nights. NEW ENERGY EFFICIENT FURNACE, NEWER WATER TANK, NEW EVES TROUGHING ALL AROUND HOME, NEW ENERGY WINDOWS, NEW AIR CONDITIONER FOR THOSE HOT DAYS!!!