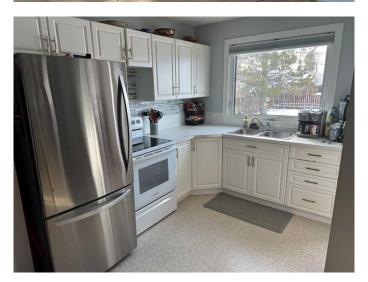

## \$254,900

4 Bedroom, 2.00 Bathroom, 1,117 sqft Residential on 0.19 Acres

NONE, Fox Creek, Alberta

YOU WILL NEVER FIND A NICER HOME LISTED AT THIS PRICE ..4 Bedrooms, 2 bathrooms..

Kitchen with side dining room, over looks huge fenced back yard with large deck. Deck will hold all your company for your summer BBQ. New fridge and stove staying in home. Living room has newer paint and laminate flooring. Large master bedroom has plenty of room for your king bed, up graded main bath with sooker tub,2 more good size bedrooms.. Down stairs has a large family room for all your movie nights. NEW ENERGY EFFICIENT FURNACE, NEWER WATER TANK, NEW EVES TROUGHING ALL AROUND HOME, NEW ENERGY WINDOWS, NEW AIR CONDITIONER FOR THOSE HOT DAYS!!!

## Interior

Interior Features No Animal Home, No Smoking Home

Appliances Electric Stove, Range Hood, Refrigerator, Washer/Dryer

Heating Forced Air, Natural Gas, High Efficiency

Cooling Central Air

Has Basement Yes