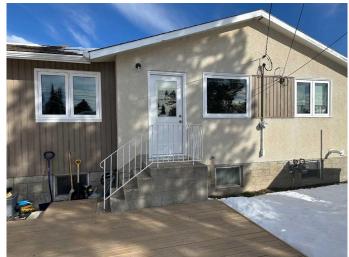

## \$254,900

4 Bedroom, 2.00 Bathroom, 1,117 sqft Residential on 0.19 Acres

NONE, Fox Creek, Alberta

YOU WILL NEVER FIND A NICER HOME LISTED AT THIS PRICE ..4 Bedrooms, 2 bathrooms..

Kitchen with side dining room, over looks huge fenced back yard with large deck. Deck will hold all your company for your summer BBQ. New fridge and stove staying in home. Living room has newer paint and laminate flooring. Large master bedroom has plenty of room for your king bed, up graded main bath with sooker tub,2 more good size bedrooms.. Down stairs has a large family room for all your movie nights. NEW ENERGY EFFICIENT FURNACE, NEWER WATER TANK, NEW EVES TROUGHING ALL AROUND HOME, NEW ENERGY WINDOWS, NEW AIR CONDITIONER FOR THOSE HOT DAYS!!!