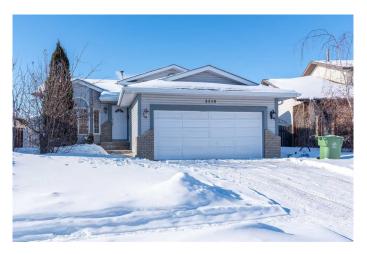

# \$349,000 - 2610 57a Avenue, Lloydminster

MLS® #A2197243

## \$349,000

5 Bedroom, 3.00 Bathroom, 1,190 sqft Residential on 0.16 Acres

Steele Heights, Lloydminster, Alberta

PRICE IMPROVEMENT!! This fresh home is just waiting for it's new family! This four level split features primary bedroom with 3 piece ensuite on the second floor. 2 more generous bedrooms and a four piece bathroom with jetted tub complete the 2nd level. The main floor offers an abundance of natural light and plenty of room for entertaining! The lower level offers another family room as well as laundry area, another bedroom and 4 piece bathroom and access to the garage. The basement has ANOTHER bedroom as well as den area and storage. This home has been freshly painted and floors re-coated. Add in new shingles 2 years ago and a new deck you can't wait to see this one!

#### **Essential Information**

MLS® # A2197243 Price \$349,000

Bedrooms 5

Bathrooms 3.00

Full Baths 3

Square Footage 1,190 Acres 0.16

Year Built 1990

Type Residential Sub-Type Detached

Style 4 Level Split

Status Active