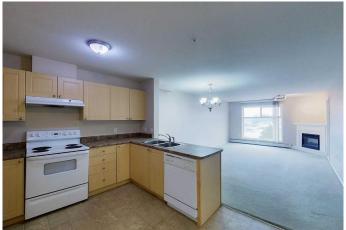

# \$153,000

2 Bedroom, 2.00 Bathroom, 1,011 sqft Residential on 0.00 Acres

Edson, Edson, Alberta

This 2 bedroom, 2 bathroom condo in Place One is located in one of Edson's highly sought after family friendly neighbourhoods, Hillendale. It boasts an open concept floor plan. The kitchen is well appointed. Enjoy this living room is light filled with southern exposure and its large glass door access to the balcony. Stay extra warm and cozy in the winter months with the living room's gas fireplace. Primary suite features a full en-suite bathroom. This unit also boasts a second bedroom, full 4 piece bathroom and in-unit laundry. Hillendale has access to the Town of Edson's trail network, neighbourhood play ground & is in close proximity to the Edson Hospital.

## Interior

Interior Features Kitchen Island

Appliances None
Heating Radiant
Cooling None
Fireplace Yes