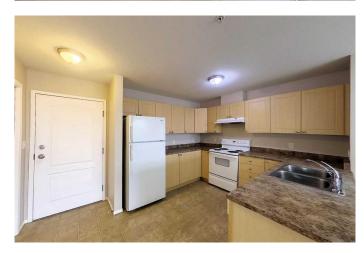

# \$153,000

2 Bedroom, 2.00 Bathroom, 1,011 sqft Residential on 0.00 Acres

Edson, Edson, Alberta

This 2 bedroom, 2 bathroom condo in Place One is located in one of Edson's highly sought after family friendly neighbourhoods, Hillendale. It boasts an open concept floor plan. The kitchen is well appointed. Enjoy this living room is light filled with southern exposure and its large glass door access to the balcony. Stay extra warm and cozy in the winter months with the living room's gas fireplace. Primary suite features a full en-suite bathroom. This unit also boasts a second bedroom, full 4 piece bathroom and in-unit laundry. Hillendale has access to the Town of Edson's trail network, neighbourhood play ground & is in close proximity to the Edson Hospital.

## Interior

Interior Features Kitchen Island

Appliances None
Heating Radiant
Cooling None
Fireplace Yes