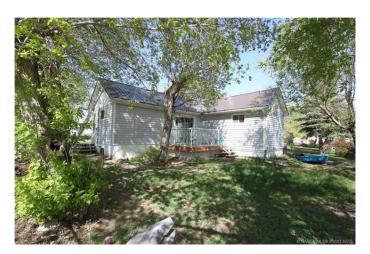

## \$235,000

2 Bedroom, 1.00 Bathroom, 736 sqft Residential on 0.24 Acres

Midland, Drumheller, Alberta

Looking for a starter home or to downsize?
Want to be close to the river & walking paths?
Need a huge yard for a garden or all your
toys? Look no further this place is cute, cozy
& located on a quiet, tree lined street in
popular lower Midland! Comes with a nice new
deck, firepit area, fenced dog run area in front,
loads of storage for RV's or other toys and a
place to hang your hat!Other great features
include:Front and rear Drive, no maintenance
tin roof single garage and 10x14 shed!Call
today and view this property! Buyers
WANTED!

#### **Essential Information**

MLS® # A2197235 Price \$235,000

Bedrooms 2

Bathrooms 1.00

Full Baths 1

Square Footage 736 Acres 0.24

Year Built 1940

Type Residential