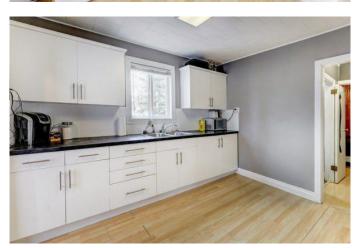

## \$235,000

2 Bedroom, 1.00 Bathroom, 736 sqft Residential on 0.24 Acres

Midland, Drumheller, Alberta

Looking for a starter home or to downsize?
Want to be close to the river & walking paths?
Need a huge yard for a garden or all your
toys? Look no further this place is cute, cozy
& located on a quiet, tree lined street in
popular lower Midland! Comes with a nice new
deck, firepit area, fenced dog run area in front,
loads of storage for RV's or other toys and a
place to hang your hat!Other great features
include:Front and rear Drive, no maintenance
tin roof single garage and 10x14 shed!Call
today and view this property! Buyers
WANTED!

#### **Essential Information**

MLS® # A2197235 Price \$235,000

Bedrooms 2

Bathrooms 1.00

Full Baths 1

Square Footage 736 Acres 0.24

Year Built 1940

Type Residential