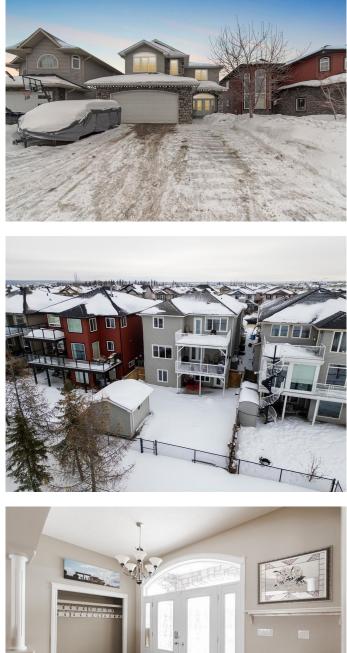

The curb appeal is undeniable, with a covered front entry, stone-accented exterior, and a triple-wide driveway leading to an oversized 26x22 heated garage. Step inside to find a bright and inviting main level, where large windows bring in plenty of natural light, and light-toned hardwood floors add to the welcoming feel. A two-way gas fireplace sits between the dining area and the kitchen, creating a warm and cozy atmosphere.

The fully developed walk-out basement adds even more living space, with a bright and open family room, a third gas fireplace, and a wet bar. There are two separate entriesâ€"one leading directly outside and another through the garageâ€"offering flexibility for guests or extended family if you'd like to utilize the lower level as an illegal suite. Two oversized bedrooms and another full bathroom complete the lower level.