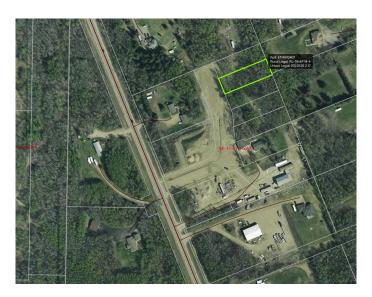

# **Community Information**

Address 129, 67127 Mission Road

Subdivision NONE

City Lac La Biche

County Lac La Biche County

Province Alberta
Postal Code T0A2C0

#### **Amenities**

Utilities Electricity at Lot Line, Water At Lot Line, Natural Gas at Lot Line, Sewer

Available