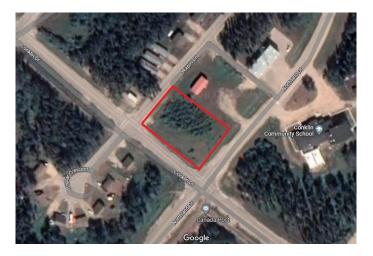

# \$210,000 - 261 Northland Drive Rr, Conklin

MLS® #A2195933

## 261 Northland Drive PRIME COMMERCIAL REAL ESTATE LOT IN THE HEART OF CONKLIN

Don't miss out on this golden opportunity to secure a highly desirable empty lot in one of Conklin's prime locations. This perfectly situated commercial real estate offering is located in the heart of Conklin, surrounded by multiple Oil and Gas operations, work camps, and neighbourhood.

#### Key features;

• 0.64 Acres of prime land • Excellent proximity to a well-equipped recreation center that includes a gym, community hall, hockey arena, classrooms, maintenance garage, nurses office, daycare, and administration.

• This lot represents one of four commercially zoned sites in the area that is ready for immediate development.

This vacant lot offers a multitude of investment possibilities, making it an ideal location for various commercial ventures. The community of Conklin provides a stable economic climate, attracting the keen eyed investors, and entrepreneurs alike.