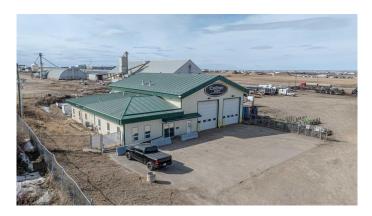

#### \$1,699,000

0 Bedroom, 0.00 Bathroom, Commercial on 3.68 Acres

Highway 43 East Industrial Park, Rural Grande Prairie No. 1, County of, Alberta

Discover this unique medium-sized industrial facility, sprawling across 3.68 acres with full city services, located in Grande Prairie County, AB. This property expertly balances a 4000 sq. ft. shop, a modern 2190 sq. ft. office area, and an expansive yard space, making it an exceptional find for businesses seeking a blend of functionality and convenience.

The shop features two 80â€<sup>™</sup> drive-thru bays, four 16â€<sup>™</sup> overhead doors, a bathroom, a parts/storage cage, a mezzanine for extra storage, a compressor, and pressure washing equipment. It is well-equipped with radiant tube heating and boasts over 18â€<sup>™</sup> ceiling heights in the bays.

The yard, a key asset, is fully fenced and graveled. Its thoughtful layout allows for excellent functionality, providing ample space for a good turning radius, additional shed building for equipment storage and a powered/FOB activated gate. The

property's connection to city water and sewer services adds a distinctive advantage.

Strategically positioned for easy access to major highways and close to industrial partners, this property is zoned RM-2 medium industrial, allowing for a broad range of uses. Medium-sized industrial facilities with large yard spaces are rare, making this a must-see. Itâ€<sup>™</sup>s available for potential closing within 60 days +/-.