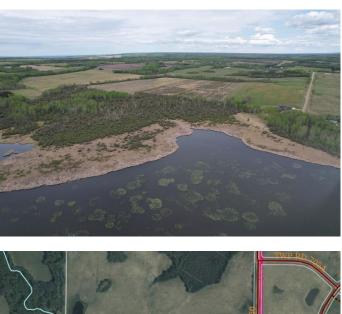

#### \$400,000

0 Bedroom, 0.00 Bathroom, Agri-Business on 146.27 Acres

NONE, Ridgevalley, Alberta

Great 146.27 Acre parcel of land located 45 minutes East of Grande Prairie and bordering the west side of Sturgeon Lake. The land is nicely located on the end of a private dead end road and slopes off to the south west overlooking the lake and the valley. Tons of great building spots or spots to build a cabin back in on the lake. Approx 40 Acres open and the rest is treed . Land has an older fence on 2 sides but would need some work. Lake comes right into property and there is an easement through the MD restricting any construction on the lake shore.

# Exterior

Lot Description Backs on to Park/Green Space, Few Trees, Pasture, Sloped, Treed, Beach, Brush, Lake, Waterfront