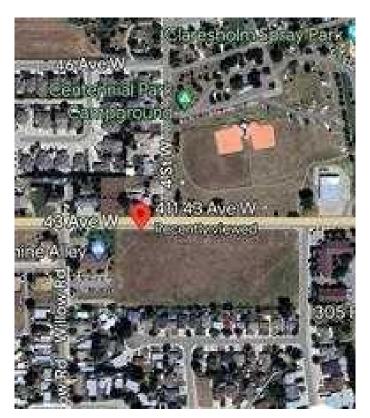

## **Community Information**

Address 411 43 Avenue W

Subdivision NONE

City Claresholm

County Willow Creek No. 26, M.D. of

Province Alberta
Postal Code T0L 0T0

### \$229,900

0 Bedroom, 0.00 Bathroom, Land on 1.29 Acres

NONE, Claresholm, Alberta

1.29 Acres: Builder/Development Opportunity to build 32 UNITS in the town of Claresholm.

This lot is zoned Multiple Residentialâ€"R4, ideal for medium-density housing within Claresholm. This zoning district integrates high-quality multi-unit dwelling environments into existing or proposed residential neighbourhoods, enhancing the area's residential appeal. With town approval, the site offers the potential for constructing multiple housing units, addressing Claresholm's current housing shortage.