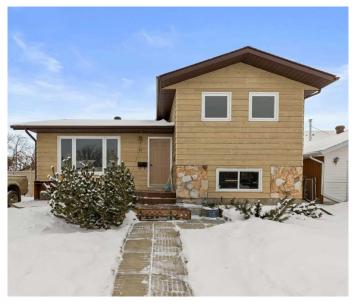

# \$399,000 - 13 Beech Crescent Crescent, Olds

MLS® #A2193742

## \$399,000

3 Bedroom, 2.00 Bathroom, 1,022 sqft Residential on 0.11 Acres

NONE, Olds, Alberta

This charming well-maintained property offers comfort and convenience in a desirable neighborhood. Featuring 3 bedrooms and 2 bathrooms, the home boasts a spacious layout with a bright living area, a functional kitchen, and a cozy backyard perfect for relaxation or entertaining. A standout feature is the detached HEATED garage, providing ample storage and parking space. Conveniently located near schools, parks, and local amenities, this home is ideal for families or first-time buyers. Don't miss this opportunity to own a beautiful home in Olds!

#### **Exterior**

Exterior Features Balcony, Storage

Lot Description Back Yard, Landscaped, Rectangular Lot

Roof Asphalt Shingle

Construction Wood Frame, Composite Siding

Foundation Wood