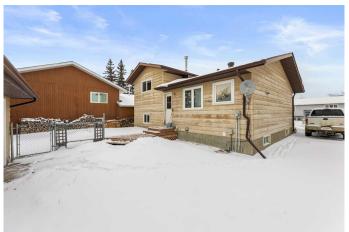

## \$399,000

3 Bedroom, 2.00 Bathroom, 1,022 sqft Residential on 0.11 Acres

NONE, Olds, Alberta

This charming well-maintained property offers comfort and convenience in a desirable neighborhood. Featuring 3 bedrooms and 2 bathrooms, the home boasts a spacious layout with a bright living area, a functional kitchen, and a cozy backyard perfect for relaxation or entertaining. A standout feature is the detached HEATED garage, providing ample storage and parking space. Conveniently located near schools, parks, and local amenities, this home is ideal for families or first-time buyers. Don't miss this opportunity to own a beautiful home in Olds!

#### **Amenities**

Parking Spaces 4

Parking Off Street, Double Garage Detached, Driveway, Heated Garage

#### **Exterior**

Exterior Features Balcony, Storage

Lot Description Back Yard, Landscaped, Rectangular Lot

Roof Asphalt Shingle

Construction Wood Frame, Composite Siding

Foundation Wood