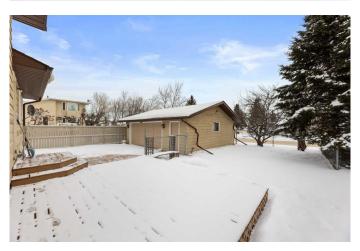

## \$399,000

3 Bedroom, 2.00 Bathroom, 1,022 sqft Residential on 0.11 Acres

NONE, Olds, Alberta

This charming well-maintained property offers comfort and convenience in a desirable neighborhood. Featuring 3 bedrooms and 2 bathrooms, the home boasts a spacious layout with a bright living area, a functional kitchen, and a cozy backyard perfect for relaxation or entertaining. A standout feature is the detached HEATED garage, providing ample storage and parking space. Conveniently located near schools, parks, and local amenities, this home is ideal for families or first-time buyers. Don't miss this opportunity to own a beautiful home in Olds!

#### **Exterior**

Exterior Features Balcony, Storage

Lot Description Back Yard, Landscaped, Rectangular Lot

Roof Asphalt Shingle

Construction Wood Frame, Composite Siding

Foundation Wood