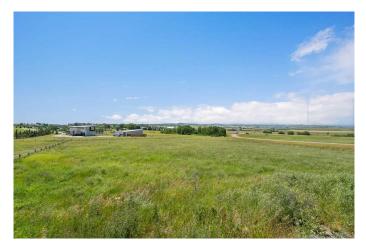

# \$540,000

0 Bedroom, 0.00 Bathroom, Land on 2.52 Acres

N/A, Rural Foothills County, Alberta

Discover the perfect canvas for your dream home in the exclusive new community of Hamilton Heights. This exceptional 2.5-acre lot showcases breathtaking southwest-facing mountain views, just minutes from Calgary's edge.

Fully fenced and gated for privacy, this premier lot offers the ideal foundation for your custom estate home. Natural gas and electricity are available at the property line. The gently sloping terrain accommodates diverse architectural styles, allowing you complete creative freedom with the builder of your choice. With paved streets, natural municipal reserves, and a water well on each property, you're perfectly positioned to begin your journey in luxury country living.

Take advantage of this limited opportunity in one of the area's most prestigious new communities. Enjoy the serenity of foothills living while maintaining a convenient 5-minute drive to Calgary.

Contact me for architectural guidelines, available lots, and pricing. Price includes GST. Please note pictures are from Lot 1, not lot 17.