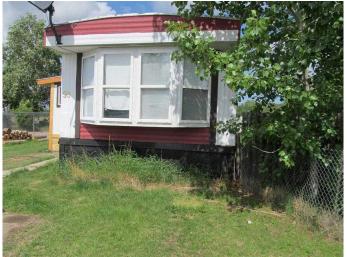

## \$34,000

2 Bedroom, 1.00 Bathroom, 908 sqft Mobile on 0.00 Acres

NONE, Beaverlodge, Alberta

A comfortable 2 bedroom, 1 bath updated mobile on a rented Lot. Updates over the last few years include a new furnace, hot water heater, bottom cupboards and counter tops, and toilet. The flooring is mostly laminate throughout. Home now features a 10 x 24 roughed in addition. If you are looking for an inexpensive place to live this is a viable property. There is a small shed for your lawn mower. Have a look at this unit.

#### **Exterior**

Roof Metal

Construction Wood Frame, Aluminum Siding