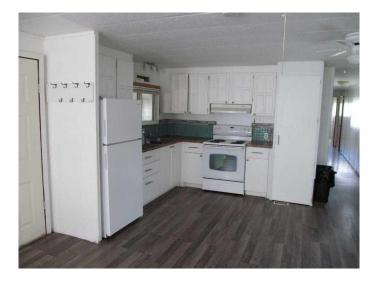

## \$34,000

2 Bedroom, 1.00 Bathroom, 908 sqft Mobile on 0.00 Acres

NONE, Beaverlodge, Alberta

A comfortable 2 bedroom, 1 bath updated mobile on a rented Lot. Updates over the last few years include a new furnace, hot water heater, bottom cupboards and counter tops, and toilet. The flooring is mostly laminate throughout. Home now features a 10 x 24 roughed in addition. If you are looking for an inexpensive place to live this is a viable property. There is a small shed for your lawn mower. Have a look at this unit.

#### Interior

Appliances Dryer, Electric Stove, Refrigerator, Washer

Heating Forced Air, Natural Gas