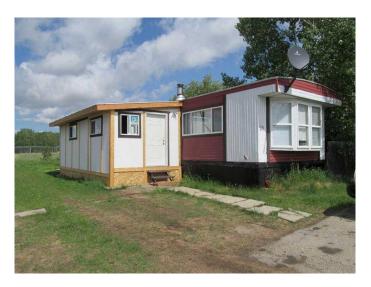

## \$34,000

2 Bedroom, 1.00 Bathroom, 908 sqft Mobile on 0.00 Acres

NONE, Beaverlodge, Alberta

A comfortable 2 bedroom, 1 bath updated mobile on a rented Lot. Updates over the last few years include a new furnace, hot water heater, bottom cupboards and counter tops, and toilet. The flooring is mostly laminate throughout. Home now features a 10 x 24 roughed in addition. If you are looking for an inexpensive place to live this is a viable property. There is a small shed for your lawn mower. Have a look at this unit.

Built in 1983

Year Built 1983

Type Mobile

Sub-Type Mobile

Style Single Wide Mobile Home

Status Active