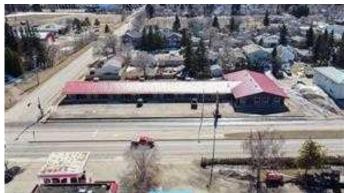

## \$995,000

0 Bedroom, 0.00 Bathroom, Commercial on 0.70 Acres

East Lloydminster, Lloydminster, Saskatchewan

This well-maintained motel in Lloydminster, Saskatchewan, boasts a prime location along Highway 16, capturing the attention of non-stop traffic. It's strategically positioned as one of the first lodging options for travelers entering Lloydminster from the east. After many successful years, the current owners are ready to pass on this legacy as they step into retirement. The motel has seen significant upgrades, especially in the West wing, where major renovations have expanded the room availability with both internal and external access. The East wing houses most of the guest rooms, with ample parking for guests on both the North and South sides of the property. An owner's suite is conveniently situated adjacent to the reception, making management a breeze. This motel presents a turn-key opportunity (share sale), easy to manage and operate. Lloydminster is a bustling hub, especially in the oil and gas sectors, promising continued prosperity and business growth in the years ahead.