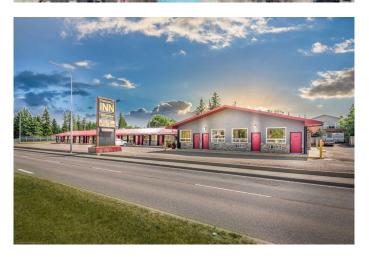

## \$995,000

0 Bedroom, 0.00 Bathroom, Commercial on 0.70 Acres

East Lloydminster, Lloydminster, Saskatchewan

This well-maintained motel in Lloydminster, Saskatchewan, boasts a prime location along Highway 16, capturing the attention of non-stop traffic. It's strategically positioned as one of the first lodging options for travelers entering Lloydminster from the east. After many successful years, the current owners are ready to pass on this legacy as they step into retirement. The motel has seen significant upgrades, especially in the West wing, where major renovations have expanded the room availability with both internal and external access. The East wing houses most of the guest rooms, with ample parking for guests on both the North and South sides of the property. An owner's suite is conveniently situated adjacent to the reception, making management a breeze. This motel presents a turn-key opportunity (share sale), easy to manage and operate. Lloydminster is a bustling hub, especially in the oil and gas sectors, promising continued prosperity and business growth in the years ahead.