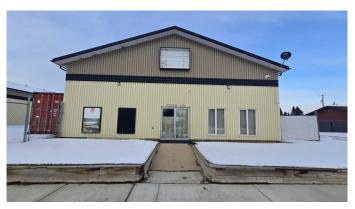

# \$360,000 - 9922 101 Avenue, Plamondon

MLS® #A2192066

## \$360,000

0 Bedroom, 0.00 Bathroom, Commercial on 0.00 Acres

NONE, Plamondon, Alberta

Commercial Building for Sale in Plamondon, AB. This 46'x80' building formerly housed a hardware store and could now accommodate a variety of business ventures. Built in 1996, the building features epoxy floors, two fully tiled bathrooms, an office space, rear access with a 14x12 overhead door and commercial grade opener, a storage area plus 19x16 mezzanine. The mechanical entails two furnaces, 200 amp electrical service and two A/C units. Outside the street frontage is paved, the side and back yards are compact gravel and the property is partially fenced with privacy chain-link. Click on the 3-D tour to virtually see inside this building and see what you can buy for only \$97.83/sq.ft.