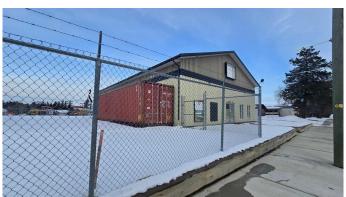

## \$360,000

0 Bedroom, 0.00 Bathroom, Commercial on 0.00 Acres

NONE, Plamondon, Alberta

Commercial Building for Sale in Plamondon, AB. This 46'x80' building formerly housed a hardware store and could now accommodate a variety of business ventures. Built in 1996, the building features epoxy floors, two fully tiled bathrooms, an office space, rear access with a 14x12 overhead door and commercial grade opener, a storage area plus 19x16 mezzanine. The mechanical entails two furnaces, 200 amp electrical service and two A/C units. Outside the street frontage is paved, the side and back yards are compact gravel and the property is partially fenced with privacy chain-link. Click on the 3-D tour to virtually see inside this building and see what you can buy for only \$97.83/sq.ft.

Lot Description Back Lane, Level

Roof Metal

Construction Concrete, Wood Frame, Metal Siding

Foundation Slab