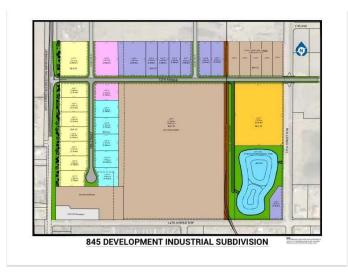

## \$333,720

0 Bedroom, 0.00 Bathroom, Land on 1.08 Acres

NONE, Coaldale, Alberta

Position your business for success with this 1.08 (+/-) acre Industry -zoned lot, located within Coaldale's expanding industrial corridor. Situated in the 845 Development Industrial Subdivision, this prime commercial opportunity offers flexible lot sizes ranging from 1 to 8 acres, providing scalable solutions for a variety of commercial and industrial operations.

#### **Additional Information**

Date Listed February 3rd, 2025

Days on Market 95

Zoning I - Industry