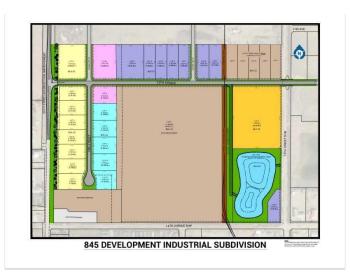

## \$333,720

0 Bedroom, 0.00 Bathroom, Land on 1.08 Acres

NONE, Coaldale, Alberta

Position your business for success with this 1.08 (+/-) acre Industry -zoned lot, located within Coaldale's expanding industrial corridor. Situated in the 845 Development Industrial Subdivision, this prime commercial opportunity offers flexible lot sizes ranging from 1 to 8 acres, providing scalable solutions for a variety of commercial and industrial operations.

#### **Additional Information**

Date Listed February 3rd, 2025

Days on Market 95

Zoning I - Industry