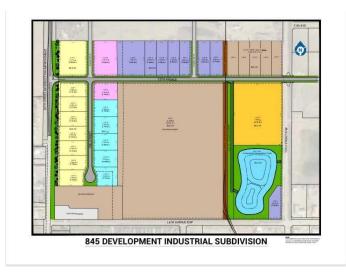

## \$333,720

0 Bedroom, 0.00 Bathroom, Land on 1.08 Acres

NONE, Coaldale, Alberta

Position your business for success with this 1.08 (+/-) acre Industry -zoned lot, located within Coaldale's expanding industrial corridor. Situated in the 845 Development Industrial Subdivision, this prime commercial opportunity offers flexible lot sizes ranging from 1 to 8 acres, providing scalable solutions for a variety of commercial and industrial operations.

The development features direct access from Highway 845, a highly traveled route in the area that connects to Alberta Highway 3 which is a major transportation passageway for logistics, material transport, and industrial supply chains. This strategic location enhances connectivity and accessibility for businesses requiring efficient transportation solutions.