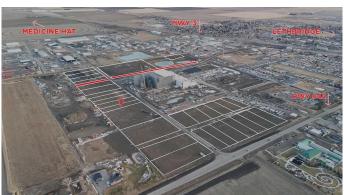

## \$333,720

0 Bedroom, 0.00 Bathroom, Land on 1.08 Acres

NONE, Coaldale, Alberta

Position your business for success with this 1.08 (+/-) acre Industry -zoned lot, located within Coaldale's expanding industrial corridor. Situated in the 845 Development Industrial Subdivision, this prime commercial opportunity offers flexible lot sizes ranging from 1 to 8 acres, providing scalable solutions for a variety of commercial and industrial operations.

The development features direct access from Highway 845, a highly traveled route in the area that connects to Alberta Highway 3 which is a major transportation passageway for logistics, material transport, and industrial supply chains. This strategic location enhances connectivity and accessibility for businesses requiring efficient transportation solutions.

Over the past few years, Coaldale has evolved into a business hub with an impressive growth rate, supported by numerous commercial ventures. One of the most significant developments is the NewCold facility project, which is attracting more industry to the community. Coaldale also benefits from the new Malloy Landing residential subdivision, the state-of-the-art Shift Community Recreation Centre, and a growing number of commercial and industrial enterprises. With cost-effective commercial & industrial land, a competitive commercial property tax rate, and attractive incentives, Coaldale presents a compelling opportunity for business relocation, expansion, and investment. Secure