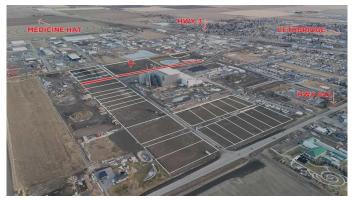

#### \$2,244,000

0 Bedroom, 0.00 Bathroom, Land on 8.16 Acres

NONE, Coaldale, Alberta

Position your business for success with this 8.16 (+/-) acre Industry -zoned lot, located within Coaldaleâ€<sup>™</sup>s expanding industrial corridor. Situated in the 845 Development Industrial Subdivision, this prime commercial opportunity offers flexible lot sizes ranging from 1 to 8 acres, providing scalable solutions for a variety of commercial and industrial operations.

The development features direct access from Highway 845, a highly traveled route in the area that connects to Alberta Highway 3 which is a major transportation passageway for logistics, material transport, and industrial supply chains. This strategic location enhances connectivity and accessibility for businesses requiring efficient transportation solutions.

Over the past few years, Coaldale has evolved into a business hub with an impressive growth rate, supported by numerous commercial ventures. One of the most significant developments is the NewCold facility project, which is attracting more industry to the community. Coaldale also benefits from the new Malloy Landing residential subdivision, the state-of-the-art Shift Community Recreation Centre, and a growing number of commercial and industrial enterprises. With cost-effective commercial & industrial land, a competitive commercial property tax rate, and attractive incentives, Coaldale presents a compelling opportunity for business relocation, expansion, and investment. Secure

your position in this high-growth market today.