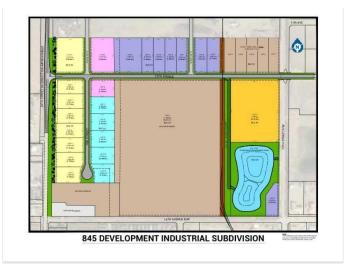

#### \$2,244,000

0 Bedroom, 0.00 Bathroom, Land on 8.16 Acres

NONE, Coaldale, Alberta

Position your business for success with this 8.16 (+/-) acre Industry -zoned lot, located within Coaldaleâ€<sup>™</sup>s expanding industrial corridor. Situated in the 845 Development Industrial Subdivision, this prime commercial opportunity offers flexible lot sizes ranging from 1 to 8 acres, providing scalable solutions for a variety of commercial and industrial operations.

## **Additional Information**

| Date Listed    | February 3rd, 2025 |
|----------------|--------------------|
| Days on Market | 95                 |
| Zoning         | I - Industry       |