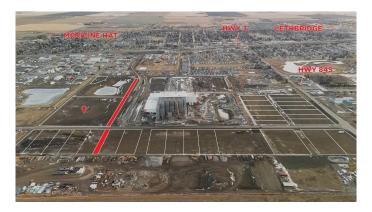

#### \$2,244,000

0 Bedroom, 0.00 Bathroom, Land on 8.16 Acres

NONE, Coaldale, Alberta

Position your business for success with this 8.16 (+/-) acre Industry -zoned lot, located within Coaldaleâ€<sup>™</sup>s expanding industrial corridor. Situated in the 845 Development Industrial Subdivision, this prime commercial opportunity offers flexible lot sizes ranging from 1 to 8 acres, providing scalable solutions for a variety of commercial and industrial operations.

The development features direct access from Highway 845, a highly traveled route in the area that connects to Alberta Highway 3 which is a major transportation passageway for logistics, material transport, and industrial supply chains. This strategic location enhances connectivity and accessibility for businesses requiring efficient transportation solutions.

Over the past few years, Coaldale has evolved into a business hub with an impressive growth rate, supported by numerous commercial ventures. One of the most significant developments is the NewCold facility project, which is attracting more industry to the community. Coaldale also benefits from the new Malloy Landing residential subdivision, the state-of-the-art Shift Community Recreation Centre, and a growing number of commercial and industrial enterprises. With cost-effective commercial & industrial land, a competitive commercial property tax rate, and attractive incentives, Coaldale presents a compelling opportunity for business relocation, expansion, and investment. Secure

your position in this high-growth market today.