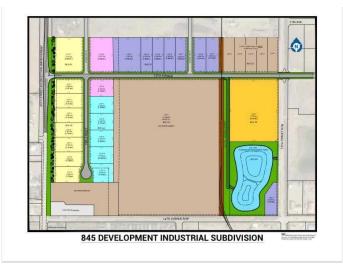

### \$372,900

0 Bedroom, 0.00 Bathroom, Land on 1.10 Acres

NONE, Coaldale, Alberta

Position your business for success with this 1.1 (+/-) acre Industry -zoned lot, located within Coaldaleâ€<sup>™</sup>s expanding industrial corridor. Situated in the 845 Development Industrial Subdivision, this prime commercial opportunity offers flexible lot sizes ranging from 1 to 8 acres, providing scalable solutions for a variety of commercial and industrial operations.

## **Additional Information**

| Date Listed    | February 3rd, 2025 |
|----------------|--------------------|
| Days on Market | 95                 |
| Zoning         | I - Industry       |