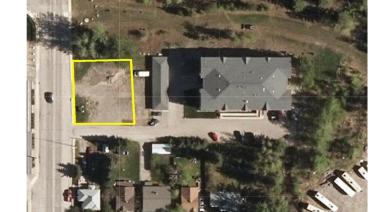

### \$225,000

0 Bedroom, 0.00 Bathroom, Land on 0.33 Acres

NONE, Sundre, Alberta

Great location for this commercial lot. Close to downtown and multi family sites. Build and lease out or use for your business. Lot is 117.97 feet x 119.84 feet

## **Community Information**

Address 201 Center Street

Subdivision NONE City Sundre

County Mountain View County

Province Alberta
Postal Code t0m 1x0

**Exterior** 

Lot Description See Remarks