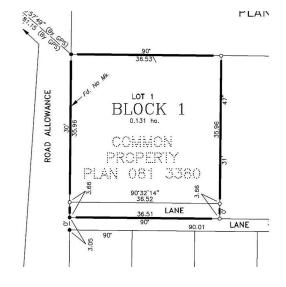

### \$225,000

0 Bedroom, 0.00 Bathroom, Land on 0.33 Acres

NONE, Sundre, Alberta

Great location for this commercial lot. Close to downtown and multi family sites. Build and lease out or use for your business. Lot is 117.97 feet x 119.84 feet

#### **Essential Information**

MLS® # A2191870 Price \$225,000

Bathrooms 0.00 Acres 0.33 Type Land

Sub-Type Commercial Land

Status Active