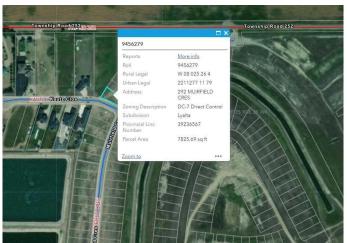

# \$219,900 - 292 Muirfield Crescent, Lyalta

MLS® #A2191727

MLS® # A2191727 Price \$219,900

Bathrooms 0.00
Acres 0.18
Type Land

Sub-Type Residential Land

Status Active

### **Community Information**

Address 292 Muirfield Crescent

Subdivision Lakes of Muirfield

City Lyalta

County Wheatland County

Province Alberta
Postal Code T0J 1Y1

#### **Additional Information**

Date Listed February 1st, 2025

Days on Market 93

Zoning R-1

HOA Fees 85

HOA Fees Freq. MON