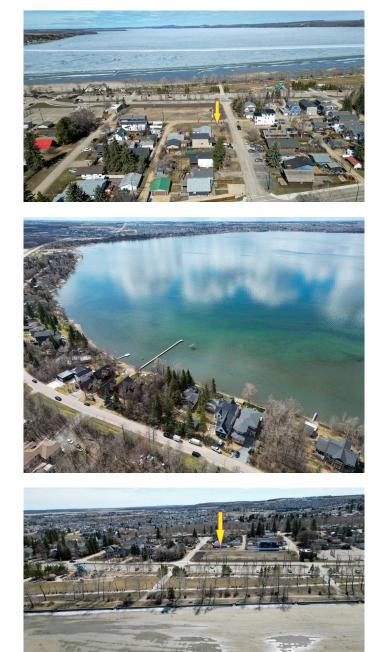

#### \$329,900

0 Bedroom, 0.00 Bathroom, Land on 0.09 Acres

Cottage Area, Sylvan Lake, Alberta

WOW...don't miss this opportunity to build your dream home/cottage just steps from the lake on this 30 x 125 ft. lot. Cottage district lots have become increasing rare, now is the time to build! This unbeatable location is just off Lakeshore drive near the park, and steps to the lake. You'll love watching the all action and enjoying the sunsets from your deck. With close proximity to restaurants, shopping, the marina, boardwalk-you'll be able to truly enjoy the Sylvan Lake lifestyle. Sylvan has become a 4 seasons destination with countless activities going on all year long. Lot has been subdivided, graded, serviced to property line, and is ready to build on. The side laneway will be paved. No restrictions on time to build, so you can hold it until YOU are ready.

# **Community Information**

| Address     | 5020 42 Street |
|-------------|----------------|
| Subdivision | Cottage Area   |

| City        | Sylvan Lake     |
|-------------|-----------------|
| County      | Red Deer County |
| Province    | Alberta         |
| Postal Code | T4S 1C1         |

## Exterior

Lot Description Back Yard, Front Yard, Level, Rectangular Lot, Cleared, Lake, Near Shopping Center, Waterfront