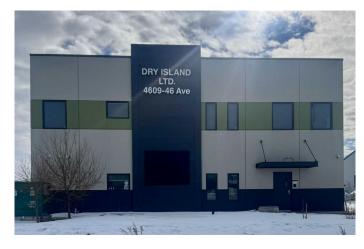

# \$1,500,000 - 4609 46 Avenue, Stettler

MLS® #A2191497

### \$1,500,000

0 Bedroom, 0.00 Bathroom, Commercial on 0.00 Acres

East Industrial Park, Stettler, Alberta

Located in the busy community of Stettler, AB in the East Industrial area. This industrial building can be versatile for a variety of different business types. The original design was used to house a micro growing facility but the building was designed with future businesses in mind. The building shop area has a large, open style floor plan with an open mezzanine level above. The building design includes a front staff area with kitchen area (including appliances) and bathroom on the main floor, a boardroom, another bathroom and 2 offices upstairs. The building has multiple extra features including: a professionally monitored security/camera system, built-in water lines, 3 charcoal exhaust units, a large water tank, industrial sized wash sink area, pressure washer and chemical mixer. There is ample space outside in the fenced area for outdoor storage and work. This building is a must see in person to appreciate the potential is has to offer. Stettler has a population of around 5500 people and an additional 5300 within the county. Stettler is located in the Heart of Alberta and is surrounded by multiple smaller towns and villages.

# **Community Information**

Address 4609 46 Avenue

Subdivision East Industrial Park

City Stettler

County Stettler No. 6, County of

Province Alberta
Postal Code T0C 2L0

**Exterior** 

Construction Concrete