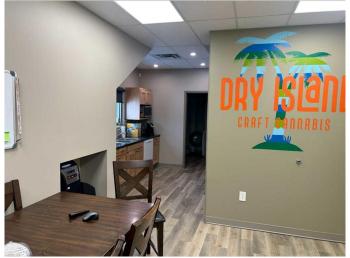

### \$1,500,000

0 Bedroom, 0.00 Bathroom, Commercial on 0.00 Acres

East Industrial Park, Stettler, Alberta

Located in the busy community of Stettler, AB in the East Industrial area. This industrial building can be versatile for a variety of different business types. The original design was used to house a micro growing facility but the building was designed with future businesses in mind. The building shop area has a large, open style floor plan with an open mezzanine level above. The building design includes a front staff area with kitchen area (including appliances) and bathroom on the main floor, a boardroom, another bathroom and 2 offices upstairs. The building has multiple extra features including: a professionally monitored security/camera system, built-in water lines, 3 charcoal exhaust units, a large water tank, industrial sized wash sink area, pressure washer and chemical mixer. There is ample space outside in the fenced area for outdoor storage and work. This building is a must see in person to appreciate the potential is has to offer. Stettler has a population of around 5500 people and an additional 5300 within the county. Stettler is located in the Heart of Alberta and is surrounded by multiple smaller towns and villages.