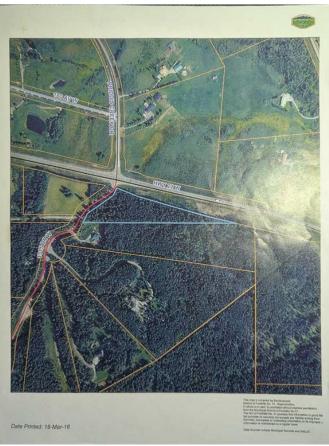

#### \$375,000

0 Bedroom, 0.00 Bathroom, Land on 4.05 Acres

NONE, Rural Foothills County, Alberta

Just over 4ac with new road leading to building site plateau nestled in evergreens. Perfect spot only 15 min from Calgary. Electricity at property line and natural gas close by. Build your dream home. Most affordable acreage for miles.

## **Community Information**

| Address     | 161008 1315 Drive W    |
|-------------|------------------------|
| Subdivision | NONE                   |
| City        | Rural Foothills County |
| County      | Foothills County       |
| Province    | Alberta                |
| Postal Code | T0L1W0                 |