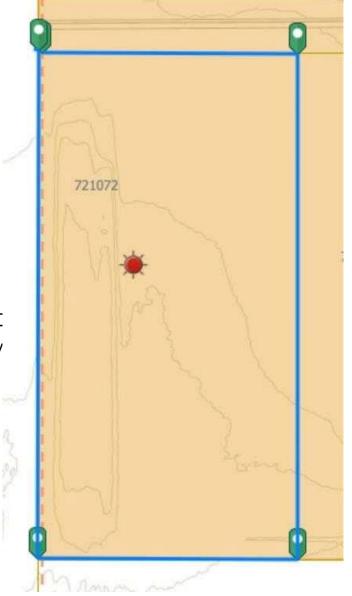

# **\$799,900 - 721072 Range Road 53, Rural Grande Prairie No. 1, County of**

MLS® #A2190647

### \$799,900

0 Bedroom, 0.00 Bathroom, Commercial on 9.64 Acres

Crossroads South, Rural Grande Prairie No. 1, County of, Alberta

9.64 acres - vacant land in Crossroads South, zoned RM-2

## **Community Information**

Address 721072 Range Road 53

Subdivision Crossroads South

City Rural Grande Prairie No. 1, C

County Grande Prairie No. 1, County

Province Alberta
Postal Code T8X 0N5