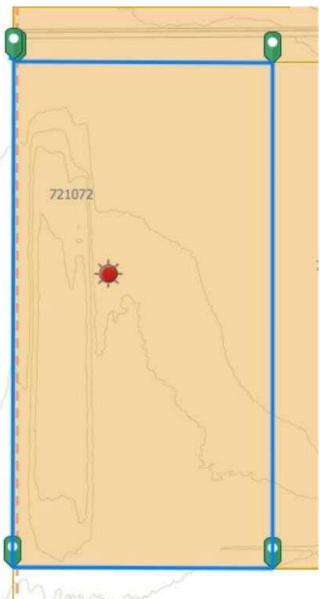

# \$799,900 - 721072 Range Road 53, Rural Grande Prairie No. 1, County of

MLS® #A2190497

# **Community Information**

| Address     | 721072 Range Road 53          |
|-------------|-------------------------------|
| Subdivision | Crossroads South              |
| City        | Rural Grande Prairie No. 1, C |
| County      | Grande Prairie No. 1, County  |
| Province    | Alberta                       |
| Postal Code | T8X0N5                        |