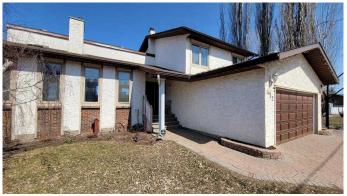

### \$245,000

4 Bedroom, 3.00 Bathroom, 1,768 sqft Residential on 0.20 Acres

NONE, Paradise Hill, Saskatchewan

Welcome to this fully developed 4 level split in Paradise Hill with over 1700 square feet, vaulted ceiling, upgraded kitchen large positively sloped backyard and an abundance of prairie views. Offers Hardwood floors, maple cabinets, stainless steel appliances, double attached garage and a mature landscaped backyard.

#### **Exterior**

Exterior Features Garden, Storage

Lot Description City Lot, Few Trees, Front Yard, Lawn, Interior Lot, No Neighbours

Behind, Landscaped, Treed

Roof Asphalt Shingle

Construction Stucco. Wood Frame