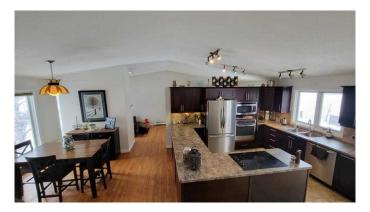

### \$245,000

4 Bedroom, 3.00 Bathroom, 1,768 sqft Residential on 0.20 Acres

NONE, Paradise Hill, Saskatchewan

Welcome to this fully developed 4 level split in Paradise Hill with over 1700 square feet, vaulted ceiling, upgraded kitchen large positively sloped backyard and an abundance of prairie views. Offers Hardwood floors, maple cabinets, stainless steel appliances, double attached garage and a mature landscaped backyard.

#### Interior

Interior Features Built-in Features, High Ceilings, Natural Woodwork, Separate Entrance,

Storage

Appliances Built-In Oven, Dishwasher, Dryer, Refrigerator, Washer, Built-In Range

Heating Boiler
Cooling None
Fireplace Yes