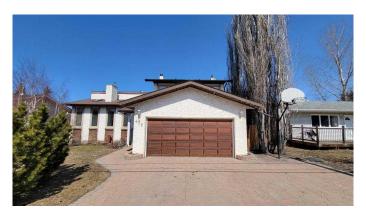

### \$245,000

4 Bedroom, 3.00 Bathroom, 1,768 sqft Residential on 0.20 Acres

NONE, Paradise Hill, Saskatchewan

Welcome to this fully developed 4 level split in Paradise Hill with over 1700 square feet, vaulted ceiling, upgraded kitchen large positively sloped backyard and an abundance of prairie views. Offers Hardwood floors, maple cabinets, stainless steel appliances, double attached garage and a mature landscaped backyard.

#### **Exterior**

Exterior Features Garden, Storage

Lot Description City Lot, Few Trees, Front Yard, Lawn, Interior Lot, No Neighbours

Behind, Landscaped, Treed

Roof Asphalt Shingle

Construction Stucco. Wood Frame