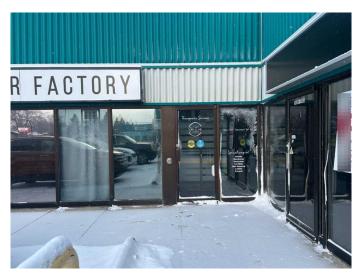

#### \$13

0 Bedroom, 0.00 Bathroom, Commercial on 0.00 Acres

Southview-Park Meadows, Medicine Hat, Alberta

This 1,086 sq ft space on Dunmore Road SE offers abundant natural light, off-street and on-street parking. Ideal for various businesses, it combines convenience and visibility in a prime location with easy access to surrounding areas. Perfect for those seeking a bright, accessible workspace.