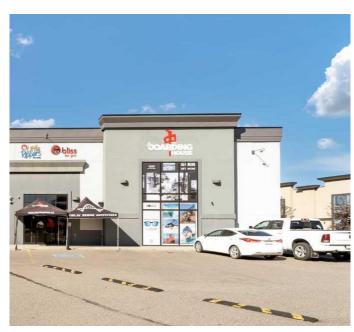

#### \$1,250,000

0 Bedroom, 0.00 Bathroom, Commercial on 0.00 Acres

Southland, Medicine Hat, Alberta

Modern retail/professional space in the popular Southlands area. This large, highly visible space is the ideal location for your business, whether retail, medical or other professional service. Surrounded by numerous active businesses, exposure and foot traffic come built in. The building offers nearly 5000sqft of main level space as well as a large, fully finished 1421 sqft mezzanine. The tall ceilings provide a very open feeling along with fantastic lighting and abundant display space. There is ample parking for your clients and customers. Looking for a lease? This property is offered at \$12.5/sq ft. Call today for details.