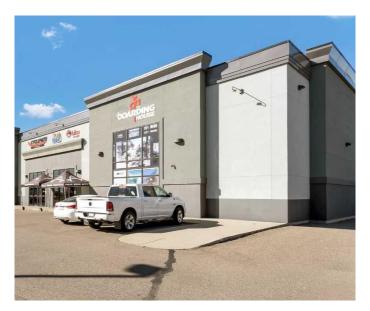

#### \$1,250,000

0 Bedroom, 0.00 Bathroom, Commercial on 0.00 Acres

Southland, Medicine Hat, Alberta

Modern retail/professional space in the popular Southlands area. This large, highly visible space is the ideal location for your business, whether retail, medical or other professional service. Surrounded by numerous active businesses, exposure and foot traffic come built in. The building offers nearly 5000sqft of main level space as well as a large, fully finished 1421 sqft mezzanine. The tall ceilings provide a very open feeling along with fantastic lighting and abundant display space. There is ample parking for your clients and customers. Looking for a lease? This property is offered at \$12.5/sq ft. Call today for details.