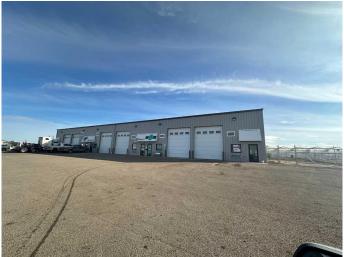

#### \$3,000

0 Bedroom, 0.00 Bathroom, Commercial on 0.00 Acres

Redcliff Industrial, Redcliff, Alberta

This versatile 2600 sq ft industrial condo unit offers an ideal setup for a wide range of operations. This bay features drive thru bay, office and reception area, 2 washrooms, Make up air, and a shared, fenced and gated yard. Available for sale of lease.