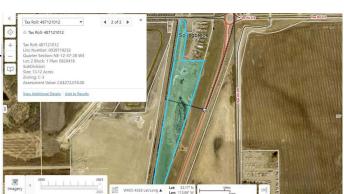

### **Essential Information**

MLS® # A2188567 Price \$299,999

Bathrooms 0.00
Acres 13.12
Type Land

Sub-Type Commercial Land

Status Active

## **Community Information**

Address 28011 Township Road 372 T

Subdivision NONE

City Rural Red Deer County

County Red Deer County

Province Alberta
Postal Code T0M 1R0

#### **Additional Information**

Date Listed January 15th, 2025

Days on Market 108 Zoning C-3