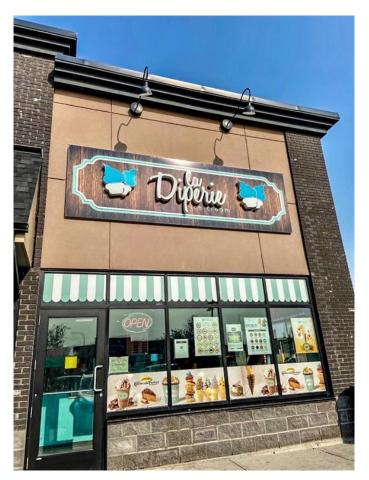

# \$119,000 - N/A, Chestermere

MLS® #A2188519

# \$119,000

0 Bedroom, 0.00 Bathroom, Commercial on 0.00 Acres

N/A, Chestermere, Alberta

\*\* Price Improved for Quick Sell \*\* Motivated Seller \*\* Unmissable Franchise Opportunity in Prime Location!!!

### Key Features:

Prime Location: Situated close to a beautiful lake in a high-traffic area with excellent visibility, ensuring a steady stream of customers.

Renowned Franchise: Part of a reputable and beloved franchise known for its specialty treats.